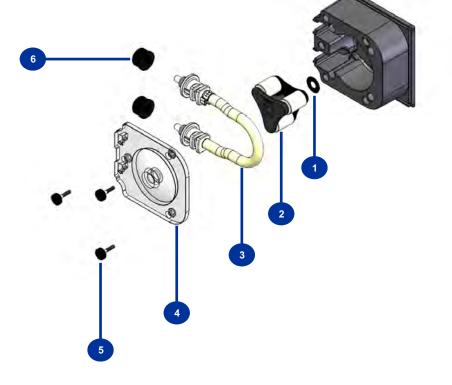

| ltem | Description                                                                                                                                                                                                                                                                                   | Part                                                                                                       | Quantity |
|------|-----------------------------------------------------------------------------------------------------------------------------------------------------------------------------------------------------------------------------------------------------------------------------------------------|------------------------------------------------------------------------------------------------------------|----------|
| 1    | Spacer, back                                                                                                                                                                                                                                                                                  | 90011-014                                                                                                  | 1        |
| 2    | Roller assembly complete (rotor)<br>A1-1T, A1-3T, A1-7T                                                                                                                                                                                                                                       | 71000-350                                                                                                  | 1        |
|      | Roller assembly complete (rotor)<br>A1-6T                                                                                                                                                                                                                                                     | 71000-159                                                                                                  |          |
|      | Roller assembly complete (rotor)<br>A1-8T                                                                                                                                                                                                                                                     | 71000-255                                                                                                  |          |
| 3    | Tube assembly, 3/8" OD tube compression, Flex-A-Thane®<br>Tube assembly, 3/8" OD tube compression, Flex-A-Thane®<br>Tube assembly, 3/8" OD tube compression, Flex-A-Prene®<br>Tube assembly, 3/8" OD tube compression, Flex-A-Prene®<br>Tube assembly, 3/8" OD tube compression, Flex-A-Chem® | A1-1T <sup>A</sup><br>A1-3T <sup>A</sup><br>A1-6T <sup>B</sup><br>A1-7T <sup>B</sup><br>A1-8T <sup>C</sup> | 2        |
| 4    | Pump head cover, Acrylic                                                                                                                                                                                                                                                                      | 90002-185                                                                                                  | 1        |
| 5    | Thumb screw with 9/64" key drive, maximum torque 6-8 in. lbs. $^{\scriptscriptstyle D}$                                                                                                                                                                                                       | 90011-160                                                                                                  | 3        |
| 6    | Tube nut, compression, for 3/8" tubing $^{E}$                                                                                                                                                                                                                                                 | C-330-6                                                                                                    | 2        |
| 7    | Cover A1 Polycarbonate (not pictured)                                                                                                                                                                                                                                                         | 90002-684                                                                                                  | 1        |

## NOTES:

A - Flex-A-Thane Model available for A1FP models.

 ${\bf B}$  - Flex-A-Prene Model available for A1FX models.

 ${\bf C}$  - Flex-A-Chem Model available for A1FS models.

 $\ensuremath{\textbf{D}}$  - Three required per pump. Sold individually.

E - Two required per pump. Sold individually.